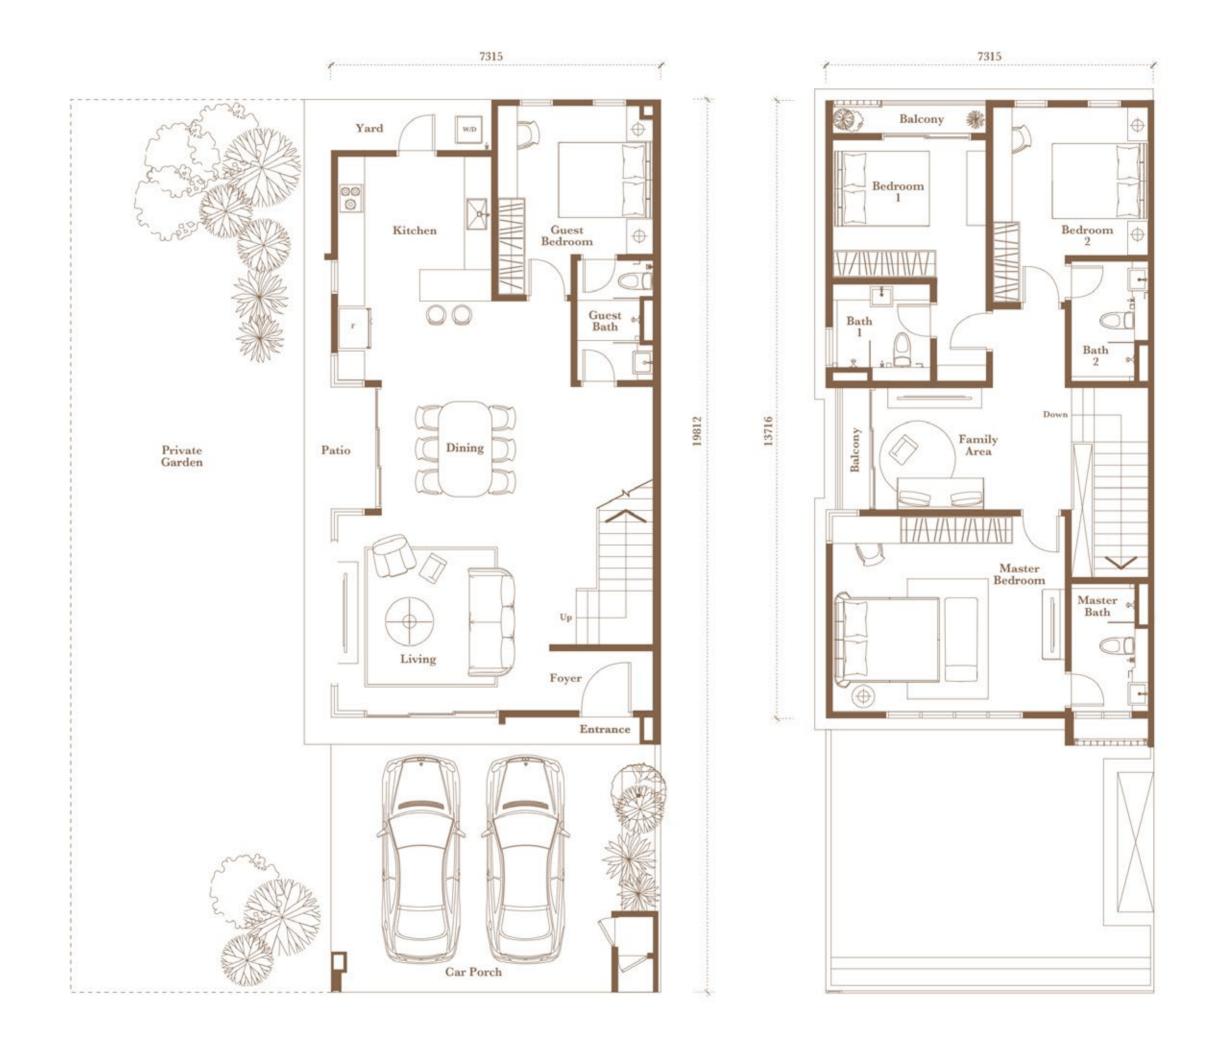

### Type 3 | Phase 1

Corner Unit  $| \pm 24' \ge 70'$ 2-storey | 2,780 sq. ft.

4 BEDROOMS 4 BATHROOMS

#### Ground Floor

First Floor

 $VILUXE^{\circ}$ 