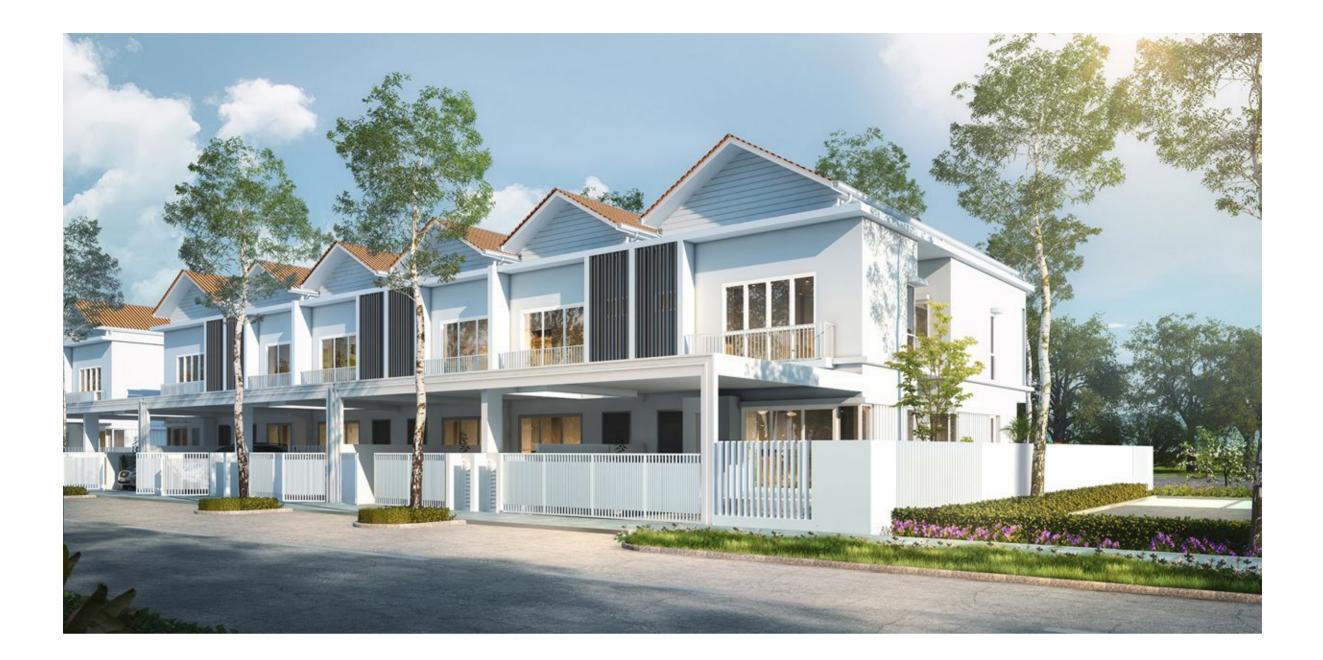

On the inside, airy, flowing spaces, plenty of natural light and exquisite finishing in welcomingly spacious living areas portray a grandiose yet minimalist and aesthetically pleasing impression. Outside, landscaped for soothing visual connection between units while enhancing privacy of residents.

## Type 1 | Phase 1

Intermediate Unit  $| \pm 20' \ge 70'$ 2-storey | 2,358 sq. ft.

4 BEDROOMS 3 BATHROOMS