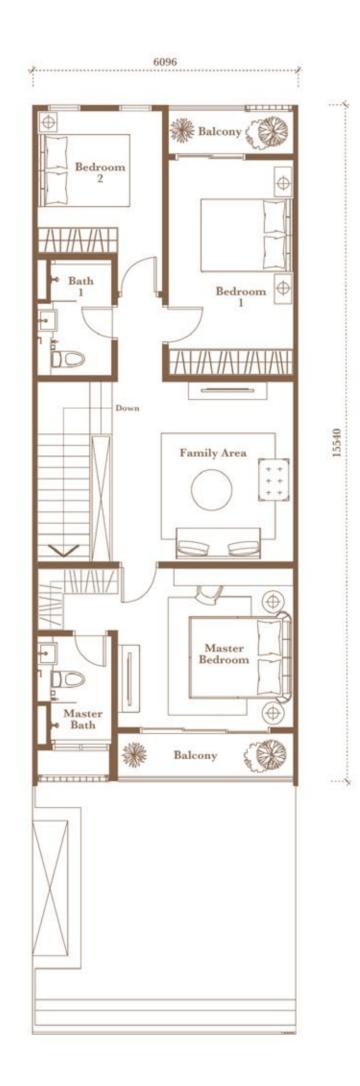

## Type 1 | Phase 1

Intermediate Unit  $| \pm 20' \ge 70'$ 2-storey | 2,358 sq. ft.

4 BEDROOMS 3 BATHROOMS

#### Ground Floor

#### First Floor

VILUXE<sup>®</sup>