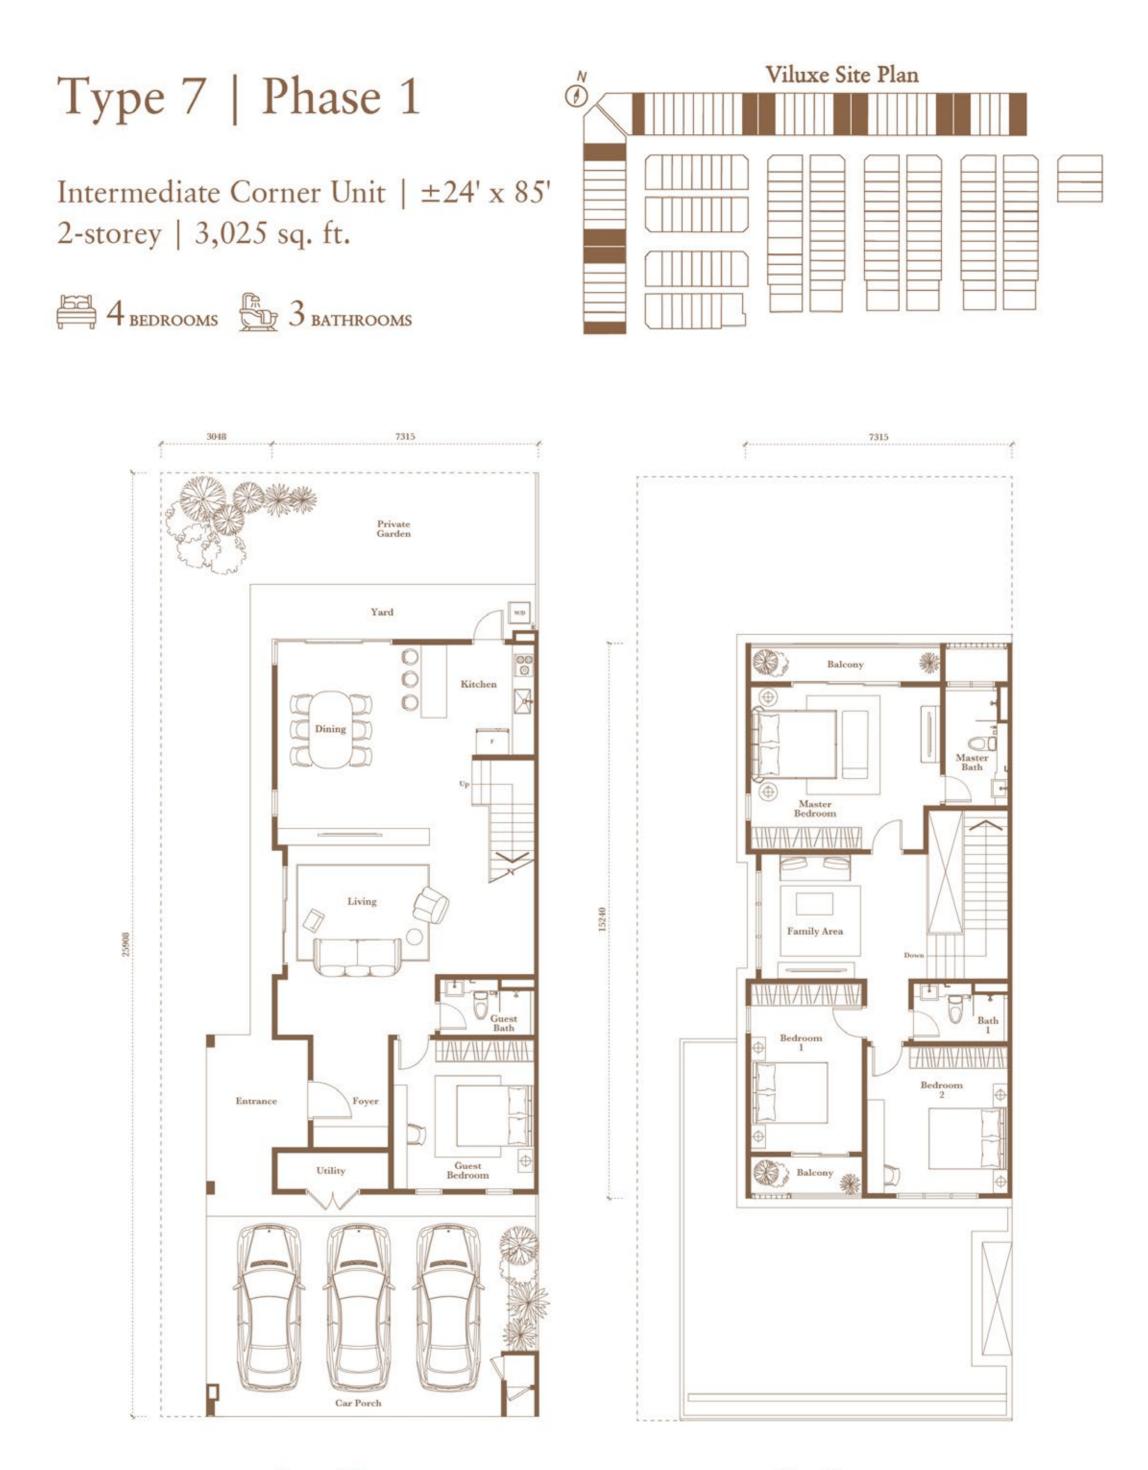

### Type 3 | Phase 1

Corner Unit  $| \pm 24' \ge 70'$ 2-storey | 2,780 sq. ft.

4 BEDROOMS 4 BATHROOMS

#### Ground Floor

First Floor

 $VILUXE^{\circ}$ 