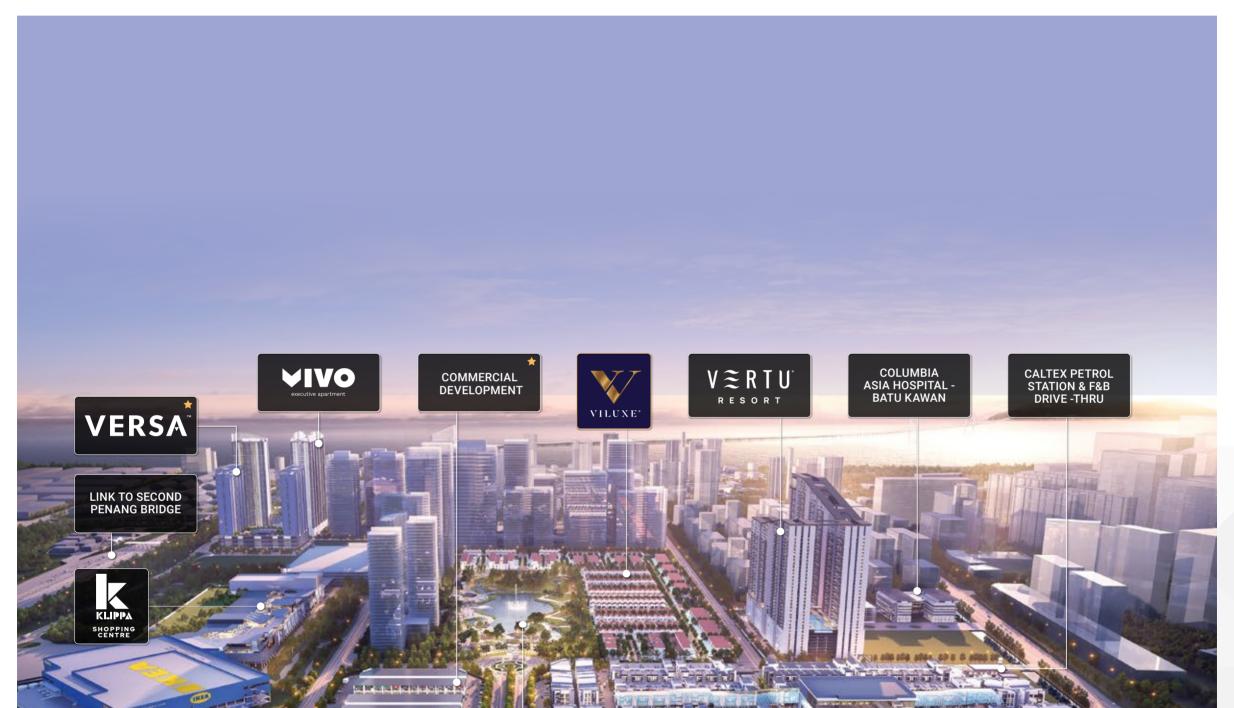

# A Leisurely Luxurious Lifestyle You Would Be Living

Viluxe is the first landed development in Aspen Vision City and occupy the utmost centre of the project masterplan. Strategically located fronting the 25-acre Central Park, Viluxe is conveniently connected to other Aspen Vision City components including IKEA Batu Kawan, Klippa Shopping Centre, Vervea Commercial Precinct, Vertu Resort, Columbia Asia Hospital - Batu Kawan, Aloft Hotel and much more.

# Best Address In The North

A landmark joint-venture between Aspen Vision City and Ikano Retail. It covers 247 acres of prime, freehold land in Bandar Cassia, Batu Kawan, Penang. Aspen Vision City boasts with fully connected and integrated smart features while employing holistic construction methods and building materials for sustainability.