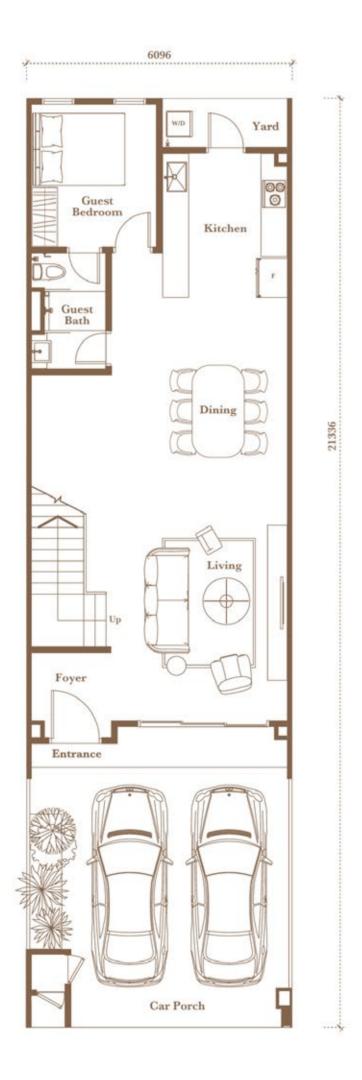

## Type 1 | Phase 1

Intermediate Unit  $| \pm 20' \ge 70'$ 2-storey | 2,358 sq. ft.

4 BEDROOMS 3 BATHROOMS

#### Ground Floor

#### First Floor

VILUXE<sup>®</sup>