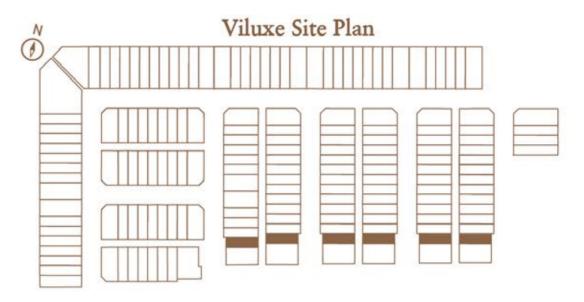

# Best Address In The North

A landmark joint-venture between Aspen Vision City and Ikano Retail. It covers 247 acres of prime, freehold land in Bandar Cassia, Batu Kawan, Penang. Aspen Vision City boasts with fully connected and integrated smart features while employing holistic construction methods and building materials for sustainability.