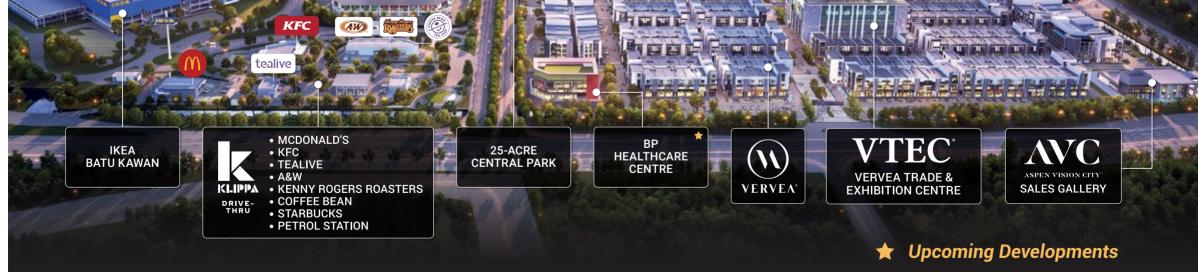

# A Leisurely Luxurious Lifestyle You Would Be Living

Viluxe is the first landed development in Aspen Vision City and occupy the utmost centre of the project masterplan. Strategically located fronting the 25-acre Central Park, Viluxe is conveniently connected to other Aspen Vision City components including IKEA Batu Kawan, Klippa Shopping Centre, Vervea Commercial Precinct, Vertu Resort, Columbia Asia Hospital - Batu Kawan, Aloft Hotel and much more.

# Best Address In The North

A landmark joint-venture between Aspen Vision City and Ikano Retail. It covers 247 acres of prime, freehold land in Bandar Cassia, Batu Kawan, Penang. Aspen Vision City boasts with fully connected and integrated smart features while employing holistic construction methods and building materials for sustainability.