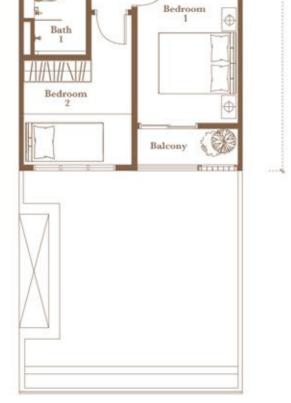

#### First Floor

 $VILUXE^{\circ}$ 

Master Bath Down Down Family Area

Living

15240