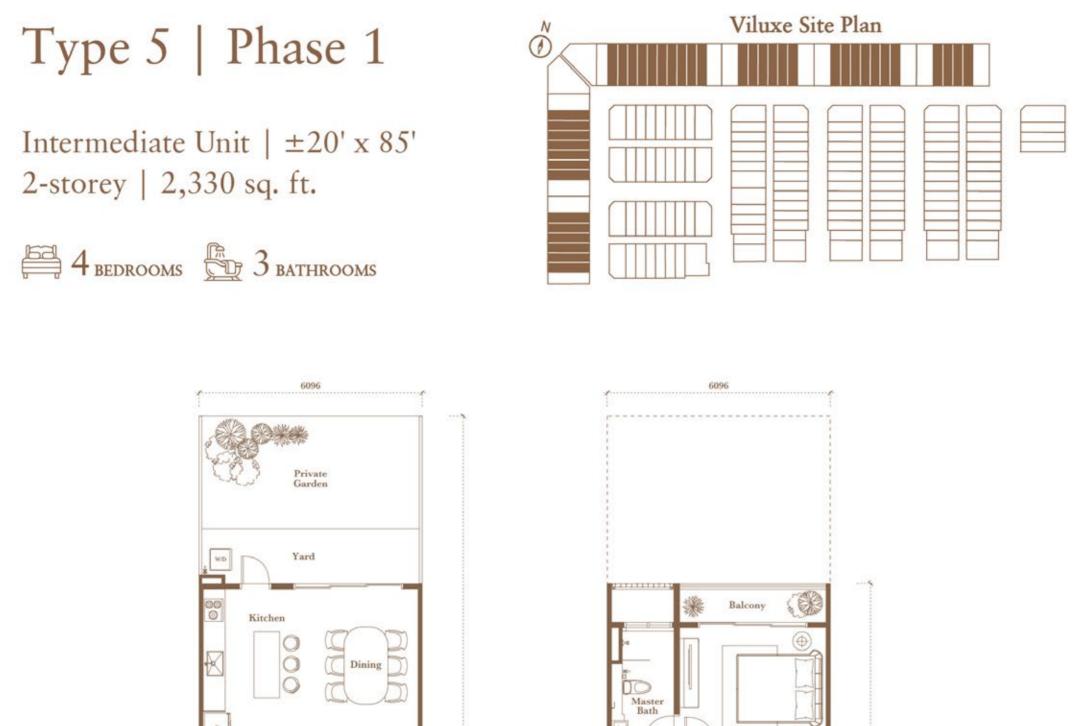

## Type 2 | Phase 1

Cul-de-sac Intermediate Unit  $|\pm 20' \ge 65$ 2-storey | 2,100 sq. ft.

4 BEDROOMS 3 BATHROOMS