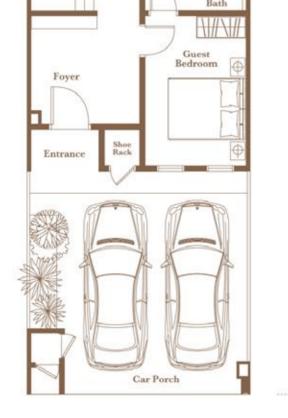

## Type 2 | Phase 1

Cul-de-sac Intermediate Unit  $|\pm 20' \ge 65$ 2-storey | 2,100 sq. ft.

4 BEDROOMS 3 BATHROOMS