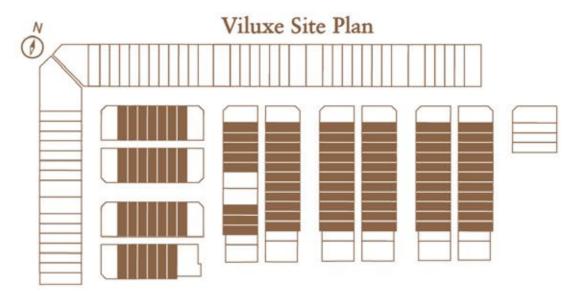

# Best Address In The North

A landmark joint-venture between Aspen Vision City and Ikano Retail. It covers 247 acres of prime, freehold land in Bandar Cassia, Batu Kawan, Penang. Aspen Vision City boasts with fully connected and integrated smart features while employing holistic construction methods and building materials for sustainability.