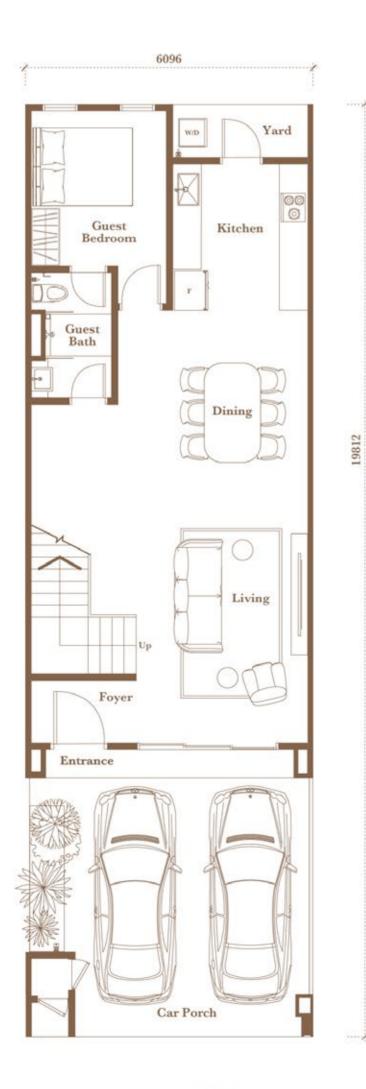

## Type 1 | Phase 1

Intermediate Unit  $| \pm 20' \ge 70'$ 2-storey | 2,358 sq. ft.

4 BEDROOMS 3 BATHROOMS

#### Ground Floor