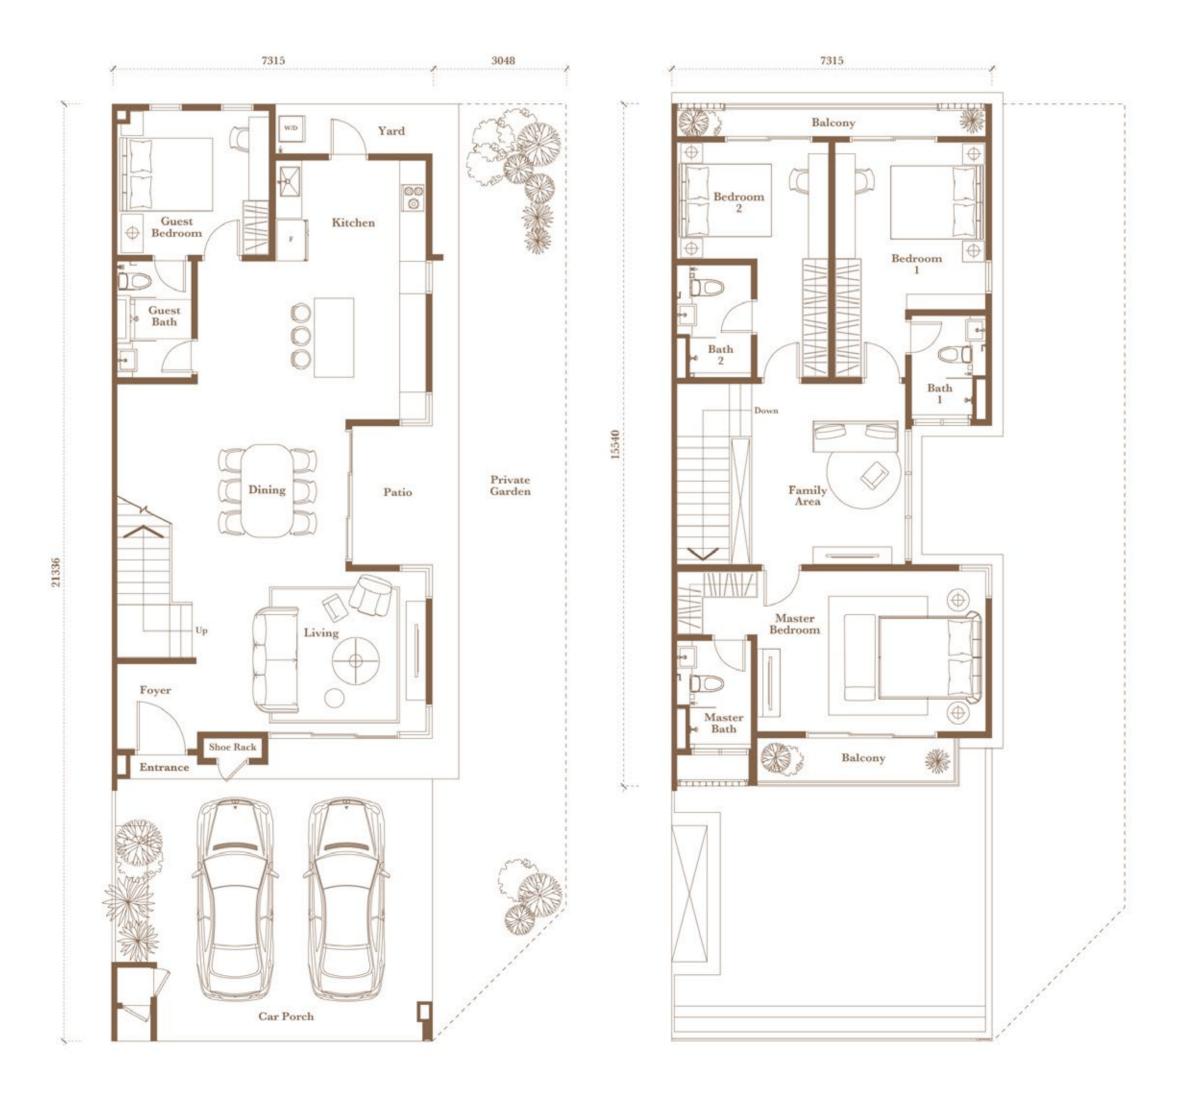

### Type 3 | Phase 1

Corner Unit  $| \pm 24' \ge 70'$ 2-storey | 2,780 sq. ft.

4 BEDROOMS 4 BATHROOMS

#### Ground Floor

First Floor

 $VILUXE^{\circ}$ 