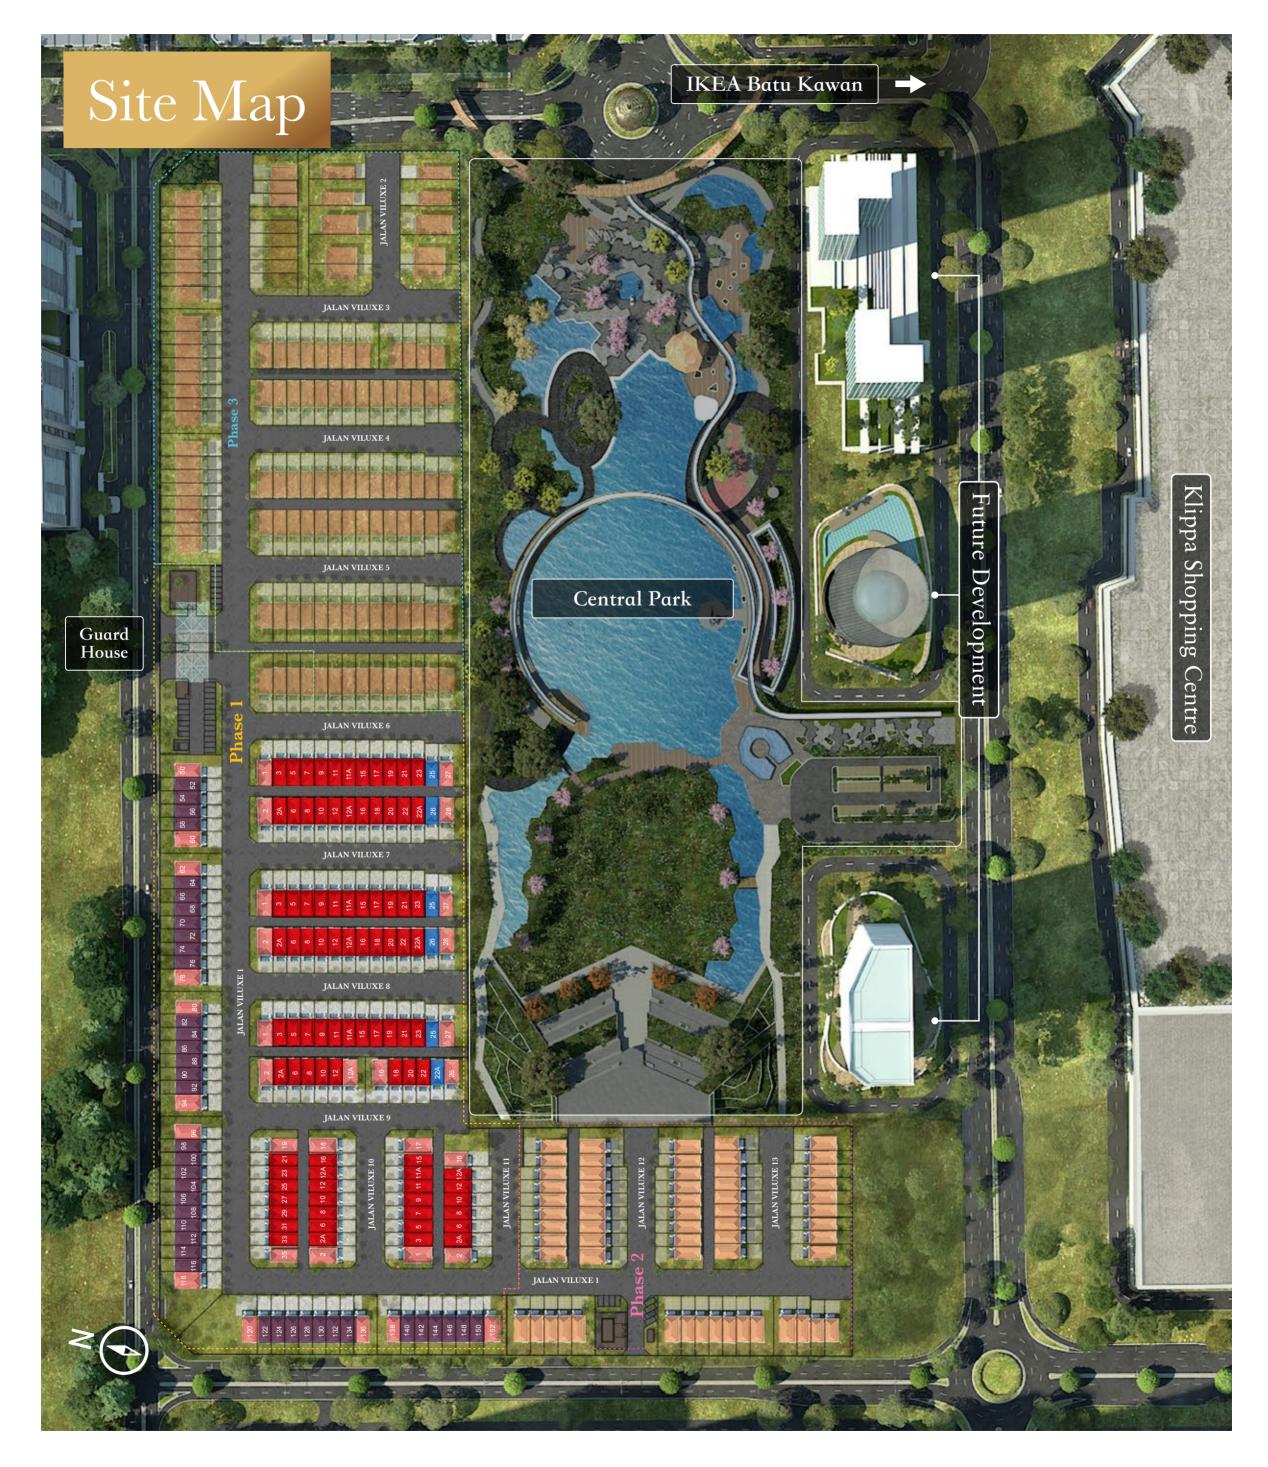

# A Leisurely Luxurious Lifestyle You Would Be Living

Viluxe is the first landed development in Aspen Vision City and occupy the utmost centre of the project masterplan. Strategically located fronting the 25-acre Central Park, Viluxe is conveniently connected to other Aspen Vision City components including IKEA Batu Kawan, Klippa Shopping Centre, Vervea Commercial Precinct, Vertu Resort, Columbia Asia Hospital - Batu Kawan, Aloft Hotel and much more.

Viluxe allows you to enjoy direct access to Central Park and be mesmerised by serene views of the natural outdoor, featuring stunning landscape, water features, and a variety of creatively themed zones. Every walk is a memorable and refreshing one.

# Best Address In The North

A landmark joint-venture between Aspen Vision City and Ikano Retail. It covers 247 acres of prime, freehold land in Bandar Cassia, Batu Kawan, Penang. Aspen Vision City boasts with fully connected and integrated smart features while employing holistic construction methods and building materials for sustainability.