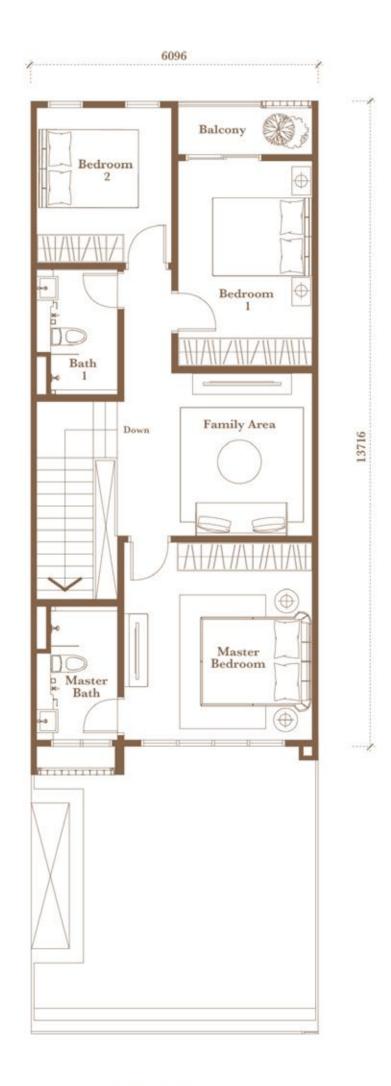

## Type 1 | Phase 1

Intermediate Unit  $| \pm 20' \ge 70'$ 2-storey | 2,358 sq. ft.

4 BEDROOMS 3 BATHROOMS

#### First Floor

VILUXE<sup>®</sup>