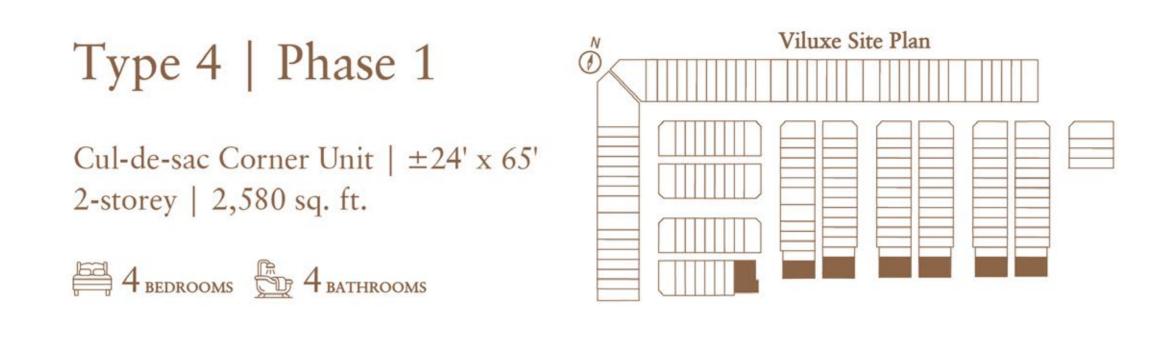

### Type 3 | Phase 1

Corner Unit  $| \pm 24' \ge 70'$ 2-storey | 2,780 sq. ft.

4 BEDROOMS 4 BATHROOMS